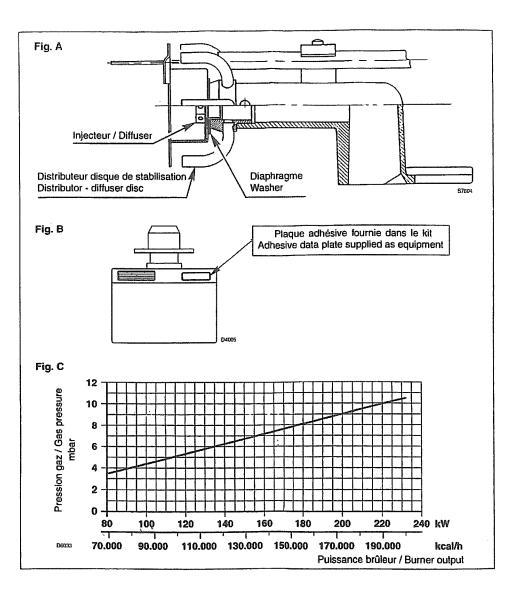

#### CONNECTION TO FUEL SUPPLY

To connect the burner to the fuel supply follow the instructions in the Burner Instruction Manual.

The gas burner can use both natural gas or propane. Burners are predisposed at factory to be used with propane. If natural gas shall be

used, burners shall be adapted according to the instruction manual of the burner.

In case of connection of heater to natural gas, the installation shall conform with local codes, or, in the absence of local code, with the National Fuel Gas Code ANSI Z223.1/NFPA and the Natural Gas and Propane Installation Code, CSA B149.1.

After installation, proper instruments or devices shall be used to check and avoid any gas leakage. Gas leakage testing shall be regularly operated.

NOTE: Manifold Pressure - Natural Gas 2.8" W.C. 3.7 Orifice Vapor Propane 2.8" W.C. 2.0 Orifice

#### **REGULATION OF COMBUSTION - I° OPERATION**

After having checked the hermetic seal and of combustion waste products line, heater may be operated for the first time.

To perform regulation of combustion correctly, combustion waste products must be analyzed using appropriate instruments: values recommended by actual standards must be reached.

The regulation procedure has been on the Burner Instruction Manual; final values of CO2 shall be correspondent to excess air factor of 1,2 (12,5 for gas-oil, 9,7% for G20, 9,6% for G25, 11,7% for G30 and 11,7% for G31) while CO level shall be less than 75 ppm.