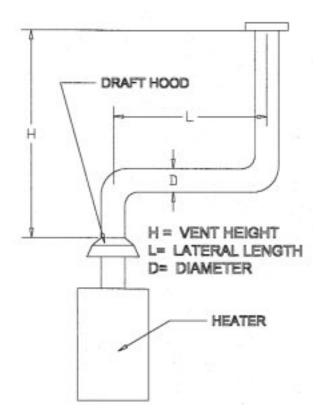

#### DRAFT

The evacuation smoke flues shall be made with steel.

Efficient combustion and trouble-free working of the burner depend on efficient flue draft. The unit must be connected to the chimney flue in accordance with current legal regulations and in line with the following guidelines:

- The tube which carries the smoke should cover as short a distance as possible and should slant upwards.
- There should be no sharp bends in the tubes and the diameter of the tubes must never be reduced.
- · Every heater must have its own chimney.
- Flue draft must at least correspond to the minimum compulsory level in the Technical Specifications.