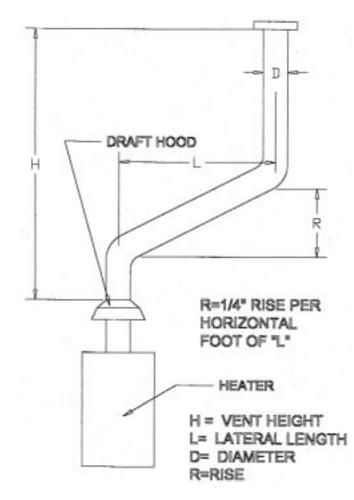

#### DRAFT

The evacuation smoke flues shall be made with steel.

Efficient combustion and trouble-free working of the burner depend on efficient flue draft. The unit must be connected to the chimney flue in accordance with current legal regulations and in line with the following guidelines:

- The tube which carries the smoke should cover as short a distance as possible and should slant upwards.
- There should be no sharp bends in the tubes and the diameter of the tubes must never be reduced.
- · Every heater must have its own chimney.
- Flue draft must at least correspond to the minimum compulsory level in the Technical Specifications.