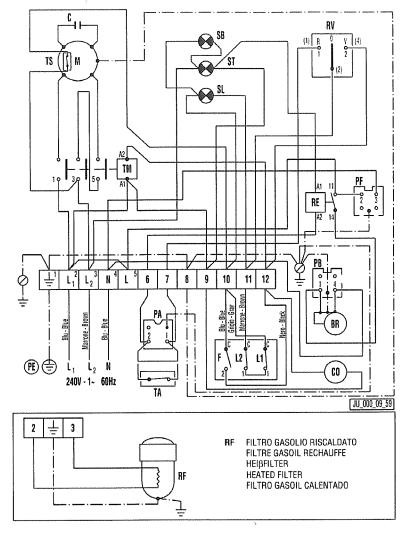

CONTROL BOARD - TABLEAU DE COMMANDE

- (4) L1 6d 🌒 L2 (5) F  $\bigcirc$ Ш Ħ Ş 6 田 17 Ø Ø 0 o .(8) ø 2 h 6003000 5 9 1 () I (13)-10 Ø1 12-Q\$ 670 L Ø Ш 3
- 1 CONTROL LAMP
- 2 CONTROL KNOB HEAT STOP VENTILATION ONLY
- 3 POWER CORD FASTENER
- 4 OVERHEAT SAFETY THERMOSTAT, L1
- 5 FAN THERMOSTAT, F
- 6 LIMIT THERMOSTAT WITH MANUAL RESTART, L2
- 7 THERMOSTAT RESET SWITCH
- 8 HOUR COUNTER
- 9 OVERHEAT THERMOSTATS CONTROL LAMP, L1, L2
- 10 FAN STOP CONTROL LAMP
- 11 HEATED DIESEL FILTER PLUG
- 12 BURNER PLUG

-11)

13 ROOM THERMOSTAT PLUG

JUMBO 400C JUMBO 700 - 700C JUMBO 900 - 900C VG700 - VF700

- TS TERMOSTATO DI SICUREZZA THERMOSTAT DE SECURITE SICHEREITSTHERMOSTAT FANS THERMAL RELAY
- TM TELERUTTORE VENTILATORE TELERUPTEUR VENTILATEUR FERNSCHALTER FUR VENTILATOR FANS TELE-CONTACTOR
- C CONDENSATORE MOTORE CONDENSATEUR DU MOTEUR KONDENSATOR MOTOR CONDENSER MOTOR
- PA PRESA TERMOSTATO AMBIENTE PRISE THERMOSTAT D'AMBIANCE RAUMTHERMOSTAT ROOM THERMOSTAT PLUG
- RE RELE 220V/60Hz RELAIS 220V/60Hz RELAIS 220V/60Hz RELAIS 220V/60Hz RELAY 220V/60Hz

- **SB** SPIA BLOCCO VENTILATORE LAMPE TEMOIN ARRET VENTILATEUR VENTILATOR "AUS" KONTOLLAMPE FAN STOP CONTROL LAMP
- PB PRESA BRUCIATORE PRISE BRULER BRENNER STECKDOSE BURNER PLUG
- CO CONTAORE COMPTE-HEURES STUNDENZÄHLER HOUR-COUNTER
- PF PRESA FILTRO GASOLIO RISCALDATO PRISE FILTRE GASOIL RECHAUFFE RAUM HEIDFILTER HEATED FILTER PLUG