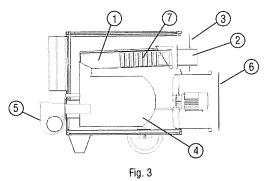

To get at the heat exchanger (1) take off the front panel (3) and then remove the smoke box panel (2) and remove baffle plates (7). To get at the combustion chamber (4) remove the burner (5).

#### **CLEANING THE FAN**

Remove any dirt or extraneous material from the mesh of the aspiration grill (6) and if necessary clean the propeller with an air-suction tool.