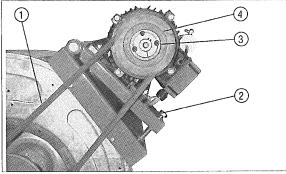

hot air differs from preset values proceed as follows (Fig. 1):

Fig. 1

- 1) Remove the aspiration grill which is on fan motor side of the unit.
- 2) Remove the screws (2) from the motor slide.
- 3) Remove the belt (1).
- 4) Loosen the bolts (3).
- 5) Turn the pulley clockwise and anti-clockwise in order to increase or reduce the volume of air.
- 6) Tighten the bolts (3).
- 7) Put back the aspirations grill
- Repeat operations from (1) to (7) until the correct volume of air flow has been achieved.