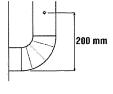

#### ANALYSIS OF COMBUSTION WASTE PRODUCTS

The probes which check the composition of combustion waste products and smoke temperature must be positioned as indicated in Fig. 2.

When these tests have been completed the hole which was drilled for the probe must be sealed with a material which is resistant to high temperatures and which ensures that the tube remains airtight.

Fig. 2